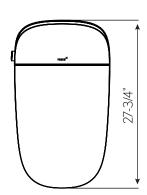

- Warm air dryer with adjustable temperature (6 levels)
- Deodorizer and Ultraviolet spray head disinfection
- · Night light
- · Auto flush feature
- · Remote control open lid
- Size: L 27-3/4" x W 15-3/4"x H 19-3/4"
- MAP flushing performance score: 800
- · 12" rough-in