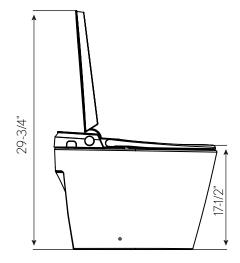

- Warm air dryer with adjustable temperature (6 levels)
- Deodorizer and Ultraviolet spray head disinfection
- · Night light
- · Auto flush feature
- · Remote control open lid
- Size: L 27-3/4" x W 15-3/4"x H 19-3/4"
- MAP flushing performance score: 800
- · 12" rough-in