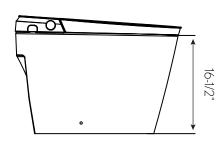

- Warm air dryer with adjustable temperature (6 levels)
- Deodorizer and Ultraviolet spray head disinfection
- · Night light
- · Auto flush feature
- · Remote control open lid
- Size: L 27-3/4" x W 15-3/4"x H 19-3/4"
- MAP flushing performance score: 800
- · 12" rough-in