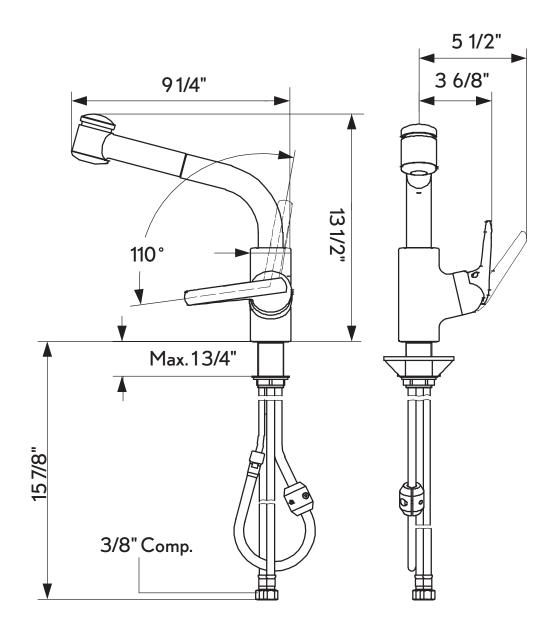

# **FEATURES**

- Sealing membrane between lever and cap: protects the inside of the faucet
- Only possible on the right side
- up to 700 mm pull-out length with lockable needle spray automatic diverter reset hose surface to fit faucet

### **SPECIFICATIONS**

| Barcode                          | 7612158545352                                                                                                               |  |
|----------------------------------|-----------------------------------------------------------------------------------------------------------------------------|--|
| Child safety                     | Cold water flow in lever position towards the front                                                                         |  |
| Hose guide                       | Swivelling 130°                                                                                                             |  |
| IAPMO                            | Yes                                                                                                                         |  |
| Massachusetts Code Approval      | Yes                                                                                                                         |  |
| Flow rate                        | 1.75 GPM                                                                                                                    |  |
| $flexGuard^TM$                   | Sealing membrane between lever and cap: protects the inside of the faucet                                                   |  |
| Leverinstallation                | Only possible on the right side                                                                                             |  |
| Pull-out spray with KWC jetclean | up to $700\text{mm}$ pull-out length with lockable needle spray automatic diverter reset hose surface to fit faucet surface |  |