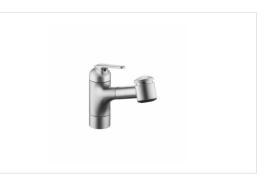

## KWC DOMO SINGLE-HOLE KITCHEN FAUCET WITH PULL-OUT SPRAY - TOP LEVER

Polished Chrome

## AVAILABLE COLOR/FINISHES

| Color | SKU            | Description       |
|-------|----------------|-------------------|
|       | 10.061.033.000 | Polished Chrome   |
|       | 10.061.033.127 | Brushed Stainless |