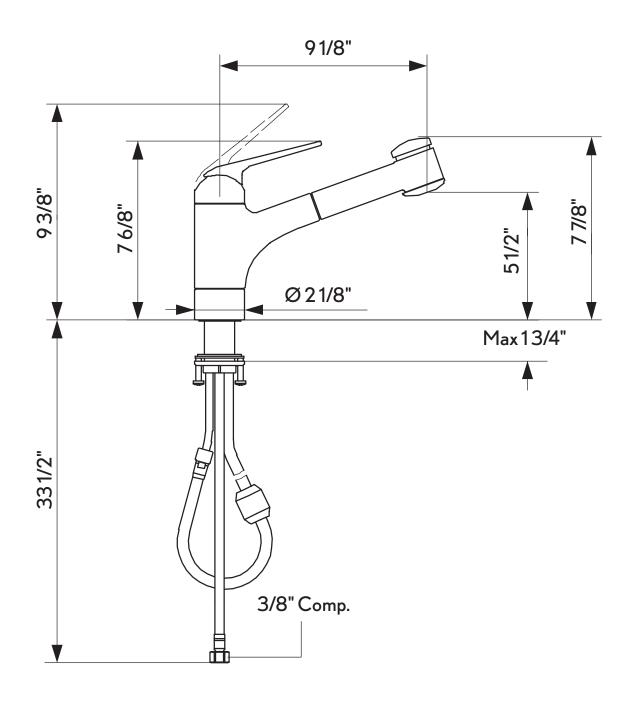

## FEATURES

- Sealing membrane between lever and cap: protects the inside of the faucet
- up to 700 mm pull-out length with lockable needle spray automatic diverter reset hose surface to fit faucet surface

## SPECIFICATIONS

| Barcode                             | 7612158545338                                                                                                       |
|-------------------------------------|---------------------------------------------------------------------------------------------------------------------|
| Hose guide                          | Swivelling 130°                                                                                                     |
| IAPMO                               | Yes                                                                                                                 |
| Massachusetts Code Approval         | Yes                                                                                                                 |
| Flow rate                           | 1.75 GPM                                                                                                            |
| flexGuard™                          | Sealing membrane between lever and cap: protects the inside of the faucet                                           |
| Pull-out spray with KWC<br>jetclean | up to 700 mm pull-out length with lockable needle spray automatic diverter reset hose surface to fit faucet surface |