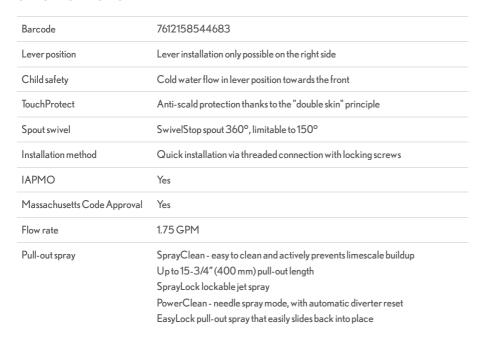

## KWC LUNA E SINGLE-HOLE KITCHEN FAUCET WITH PULL-OUT SPRAY - GEOMETRIC SPOUT WITH SIDE LEVER

Polished Chrome 10.441.004.000

## **FEATURES**

- SprayClean easy to clean and actively prevents limescale buildup
- Up to 15-3/4" (400 mm) pull-out length
- SprayLock lockable jet spray
- PowerClean needle spray mode, with automatic diverter reset
- EasyLock pull-out spray that easily slides back into place