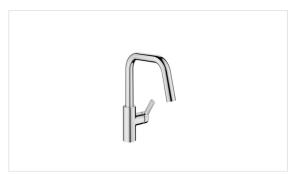

## KWC LUNA E SINGLE-HOLE KITCHEN FAUCET WITH PULL-OUT SPRAY - GEOMETRIC SPOUT WITH SIDE LEVER

Polished Chrome 10.441.004.000

## **AVAILABLE COLOR/FINISHES**

| Color | SKU            | Description       |
|-------|----------------|-------------------|
|       | 10.441.004.000 | Polished Chrome   |
|       | 10.441.004.127 | Brushed Stainless |
|       | 10.441.004.176 | Matte Black       |