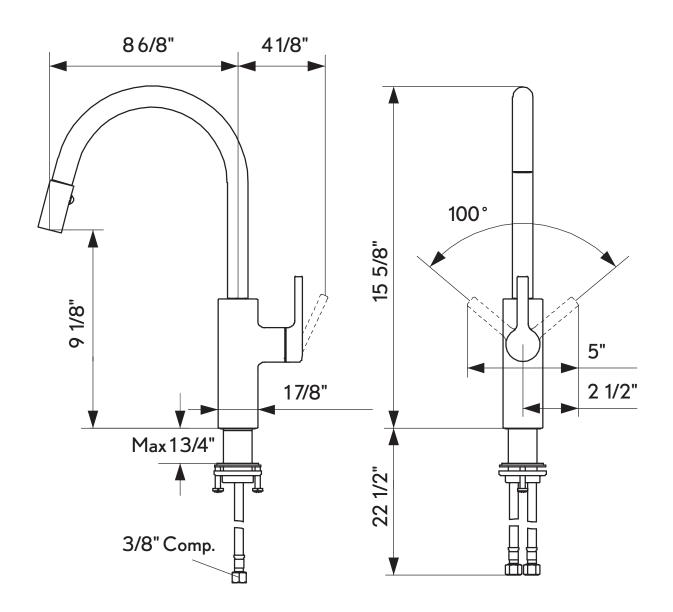

## **SPECIFICATIONS**

| Barcode                     | 7612158481469                                                  |  |  |
|-----------------------------|----------------------------------------------------------------|--|--|
| Lever position              | Lever installation only possible on the right side             |  |  |
| Child safety                | Cold water flow in lever position towards the front            |  |  |
| Spout swivel                | SwivelStop spout 360°, limitable to 150°                       |  |  |
| Spoutreach                  | 8-11/16"                                                       |  |  |
| Installation method         | Quick installation via threaded connection with locking screws |  |  |
| IAPMO                       | Yes                                                            |  |  |
| Massachusetts Code Approval | Yes                                                            |  |  |
| Flow rate                   | 1.75 GPM                                                       |  |  |