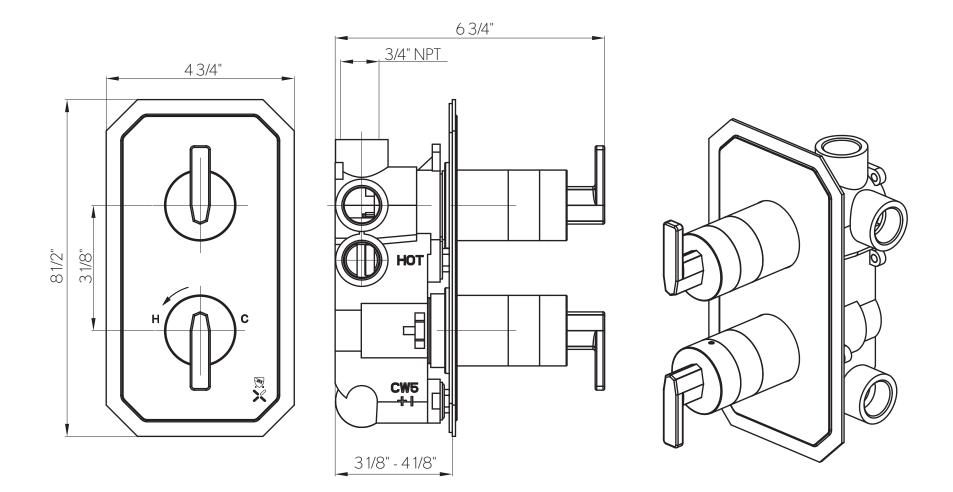

3

12 GPM

3/4" NPT

3/4" NPT

US-EK101525

Concealed

3"

4"

Yes

Lever

- Required rough features Vernet thermostatic cartridge. The thermostatic valve senses and controls the actual water temperature and blends hot water with cold water to ensure constant, safe temperatures, preventing scalding
- Required rough (sold separately): US-WLBP2500R

## **SPECIFICATIONS**

Number of water outlets

Flow rate

Inlet connection

Outlet connection

Extension kit

IAPMO

Handle style

Installation type

Rough-in depth minimum

Rough-in depth maximum

Limited lifetime. Commercial