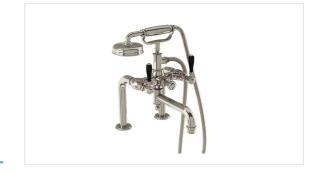

## ARCADE EXPOSED DECK-MOUNT BATHTUB FAUCET WITH HANDSHOWER AND BLACK LEVER HANDLES

Polished Chrome US-ARC18C\_BLV

## **FEATURES**

- Drawing on Belle Epoque styling, Arcade speaks to strong form and graceful lines to tell a story of refined elegance
- · Solid brass construction
- Fluhs quarter-turn ceramic disc cartridges
- Built-in diverter to handshower or tub filler
- Single-function handshower with vacuum breaker
- 60" decorative metal hose

Arcade Exposed Deck-mount Tub Faucet with Handshower US-ARC18\_LV