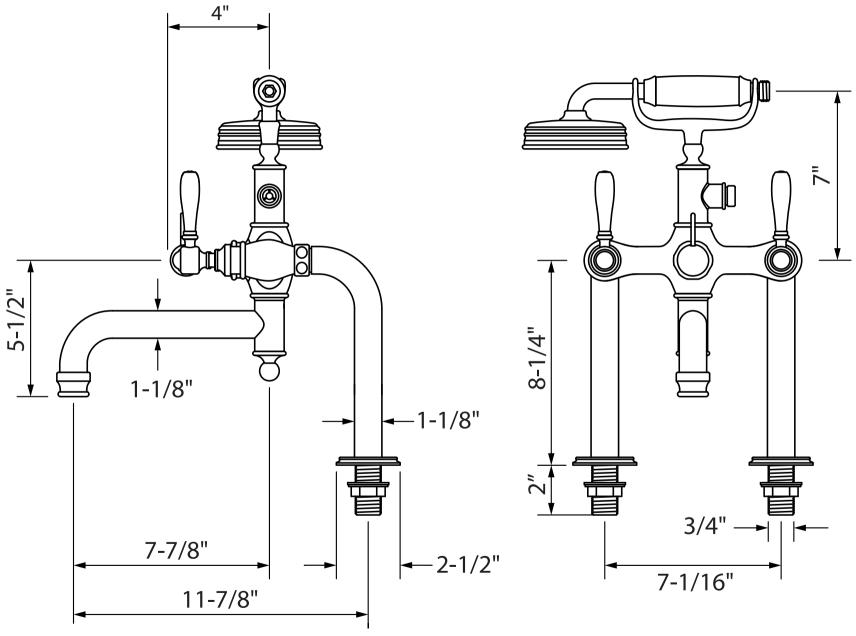

## **SPECIFICATIONS**

| Barcode                | 0                    |
|------------------------|----------------------|
| Spoutreach             | 11-3/4"              |
| Spout swivel           | Yes                  |
| Handle style           | Lever                |
| Handle spread          | 7"                   |
| Number of faucet holes | 2                    |
| Inlet connection       | 3/4" NPSM connectors |
| Tub filler flow rate   | 3.75 GPM             |
| Handshower flow rate   | 1.75 GPM             |
| Installation type      | Deck mount           |
| WaterSense             | Yes                  |
| IAPMO                  | Yes                  |
| State of MA            | Yes                  |