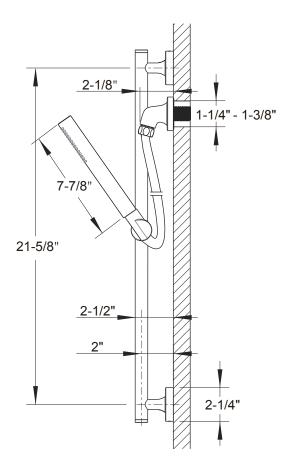

crosswater - LONDON ·

- Set includes handshower, hose, slide rail and wall outlet
- Single-function spray
- EasyClean anti-limescale nozzles
- 60" decorative metal hose
- Handshower includes vacuum breaker and flow restrictor
- 24" adjustable bar with bracket

## **SPECIFICATIONS**

| Barcode                | 5055806064010   |
|------------------------|-----------------|
| Handshower hose length | 60"             |
| Inlet connection size  | 1/2" NPT        |
| Installation type      | Wall mount      |
| IAPMO                  | Yes             |
| Overall length         | 24"             |
| Туре                   | Single function |
| Flow rate              | 1.75 GPM        |
| State of MA            | Yes             |