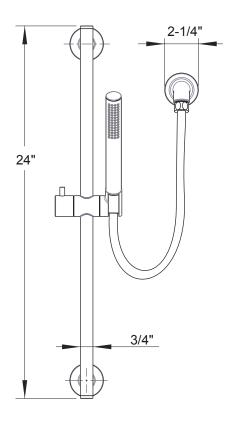

crosswater - LONDON ·

- Set includes handshower, hose, slide rail and wall outlet
- Single-function spray
- EasyClean anti-limescale nozzles
- 60" decorative metal hose
- Handshower includes vacuum breaker and flow restrictor
- 24" adjustable bar with bracket

## **SPECIFICATIONS**

| Barcode                | 5055806064010   |
|------------------------|-----------------|
| Handshower hose length | 60"             |
| Inlet connection size  | 1/2" NPT        |
| Installation type      | Wall mount      |
| IAPMO                  | Yes             |
| Overall length         | 24"             |
| Туре                   | Single function |
| Flow rate              | 1.75 GPM        |
| State of MA            | Yes             |