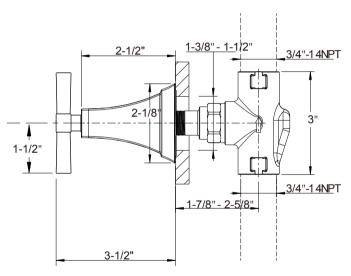

## **SPECIFICATIONS**

| Finish                 | Polished chrome                                     |  |
|------------------------|-----------------------------------------------------|--|
| Barcode                | 5055806085992                                       |  |
| Handle style           | Cross                                               |  |
| Inlet connection size  | 1/2" or 3/4" NPT                                    |  |
| Outlet connection size | 1/2" or 3/4" NPT                                    |  |
| Rough-in depth minimum | VC-RGH - 2-7/8", DIV-RGH - 2-1/2", 3DV-RGH - 2-3/8" |  |
| Rough-in depth maximum | VC-RGH - 3-5/8", DIV-RGH - 3-1/4", 3DV-RGH - 3-1/8" |  |
| Extension kit          | 5T1C0319NT+5P0C0582NT                               |  |
| Installation type      | Concealed                                           |  |
| IAPMO                  | Yes                                                 |  |