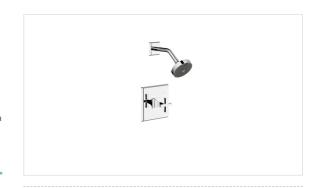

## LEYDEN PRESSURE-BALANCE SHOWER SET TRIM WITH CROSS HANDLE

Polished Chrome 14X-15-T-PC

## **FEATURES**

- Strong, polished, and with tapered details, the streamlined beauty of Leyden completes a sophisticated and powerful bathroom design
- Shower head features adjustable five-function spray
- · Required rough features Kerox pressure-balance cartridge
- The pressure-balance cartridge senses and controls the ratio of hot water to cold and reacts to relative changes in either hot or cold water pressure to maintain balanced pressure.
- Required rough (sold separately): PBS-RGH