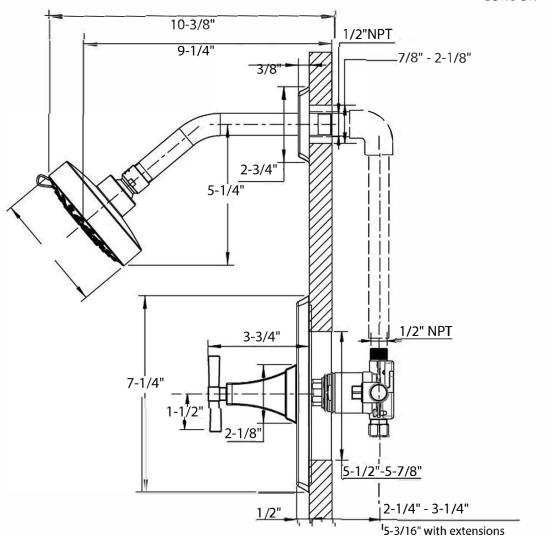

## **SPECIFICATIONS**

| Finish                  | Polished chrome       |
|-------------------------|-----------------------|
| Number of water outlets | 1                     |
| Handle style            | Cross                 |
| Flow rate               | 3-5 GPM               |
| Inlet connection size   | 1/2" NPT              |
| Outlet connection size  | 1/2" NPT              |
| Rough-in depth minimum  | 2-7/8"                |
| Rough-in depth maximum  | 3-7/8"                |
| Extension kit           | 5T1C0319NT+5P0C0582NT |
| Installation type       | Concealed             |
| Shower head flow rate   | 1.75 GPM              |