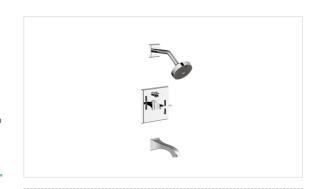

### LEYDEN PRESSURE-BALANCE TUB AND SHOWER SET TRIM WITH CROSS HANDLE

Polished Chrome 14X-14-T-PC

## **FEATURES**

- Strong, polished, and with tapered details, the streamlined beauty of Leyden completes a sophisticated and powerful bathroom design
- Shower head features adjustable five-function spray
- · Required rough features Kerox pressure-balance cartridge
- The pressure-balance cartridge senses and controls the ratio of hot water to cold and reacts to relative changes in either hot or cold water pressure to maintain balanced pressure.
- $\bullet \ \ Required \ rough \ (sold \ separately): PBTS-RGH$

## **SPECIFICATIONS**

| Finish                  | Polished chrome       |
|-------------------------|-----------------------|
| Number of water outlets | 2                     |
| Handle style            | Cross                 |
| Flow rate               | 3-5 GPM               |
| Inlet connection size   | 1/2" NPT              |
| Outlet connection size  | 1/2" NPT              |
| Rough-in depth minimum  | 2-7/8"                |
| Rough-in depth maximum  | 3-7/8"                |
| Extension kit           | 5T1C0319NT+5P0C0582NT |
| Installation type       | Concealed             |
| Shower head flow rate   | 1.75 GPM              |