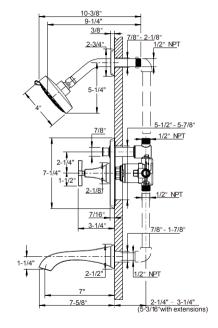

## **SPECIFICATIONS**

| Finish                  | Polished chrome       |
|-------------------------|-----------------------|
| Number of water outlets | 2                     |
| Handle style            | Cross                 |
| Flow rate               | 3-5 GPM               |
| Inlet connection size   | 1/2" NPT              |
| Outlet connection size  | 1/2" NPT              |
| Rough-in depth minimum  | 2-7/8"                |
| Rough-in depth maximum  | 3-7/8"                |
| Extension kit           | 5T1C0319NT+5P0C0582NT |
| Installation type       | Concealed             |
| Shower head flow rate   | 1.75 GPM              |