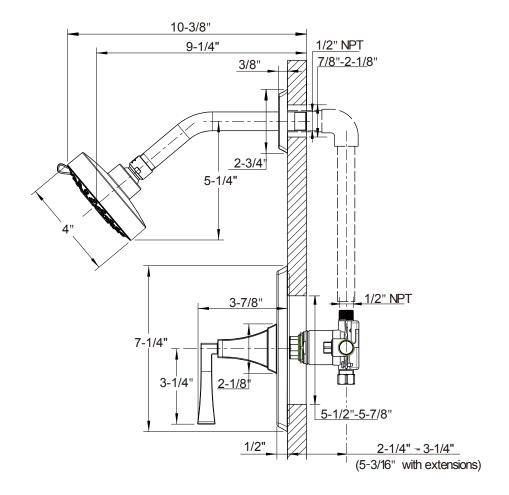

## **SPECIFICATIONS**

| Finish                  | Polished chrome         |
|-------------------------|-------------------------|
| Number of water outlets | 1                       |
| Handle style            | Lever                   |
| Flow rate               | 3-5 GPM                 |
| Inlet connection size   | 1/2" NPT                |
| Outlet connection size  | 1/2" NPT                |
| Rough-in depth minimum  | 2-7/8"                  |
| Rough-in depth maximum  | 3-7/8"                  |
| Extension kit           | 5T1C0319NT + 5P0C0582NT |
| Installation type       | Concealed               |
| IAPMO                   | Yes                     |
| Shower head flow rate   | 1.75 GPM                |