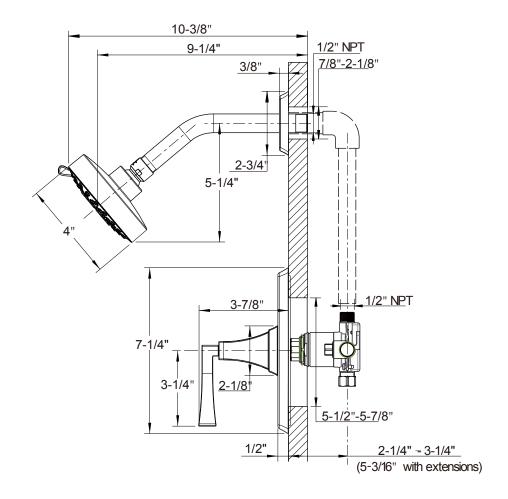

## **SPECIFICATIONS**

| Number of water outlets | 2                     |
|-------------------------|-----------------------|
| Handle style            | Lever                 |
| Flow rate               | 3-5 GPM               |
| Inlet connection size   | 1/2" NPT              |
| Outlet connection size  | 1/2" NPT              |
| Rough-in depth minimum  | 2-7/8"                |
| Rough-in depth maximum  | 3-7/8"                |
| Extension kit           | 5T1C0319NT+5P0C0582NT |
| Installation type       | Concealed             |
| IAPMO                   | Yes                   |
| Shower head flow rate   | 1.75 GPM              |