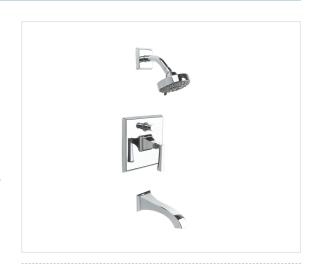

## LEYDEN PRESSURE-BALANCE TUB AND SHOWER SET TRIM WITH LEVER HANDLE

Polished Chrome 14-14-T-PC

## **FEATURES**

- Strong, polished, and with tapered details, the streamlined beauty of Leyden completes a sophisticated and powerful bathroom design
- Shower head features adjustable five-function spray
- · Required rough features Kerox pressure-balance cartridge
- The pressure-balance cartridge senses and controls the ratio of hot water to cold and reacts to relative changes in either hot or cold water pressure to maintain balanced pressure.
- $\bullet \ \ Required \ rough \ (sold \ separately): PBTS-RGH$