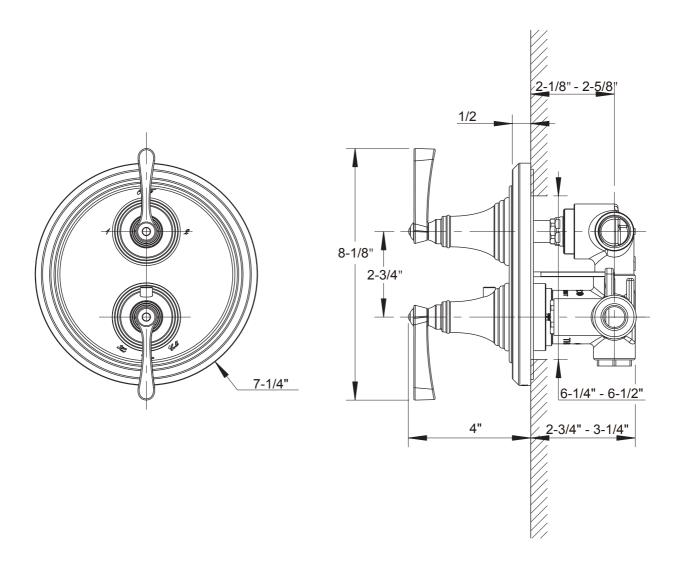

## BEREA DUAL-CONTROL THERMOSTATIC VALVE TRIM WITH VOLUME CONTROL AND DIVERTER

Polished chrome 11-20-T-PC

## **FEATURES**

- Shape, finish, and texture harmonize for a bold whisper of traditional beauty with Berea. The perfect companion for modern elegance.
- Single integrated volume control/diverter for 2 water outlets
- · Required rough features Vernet thermostatic cartridge
- The thermostatic valve senses and controls the actual water temperature and blends hot water with cold water to ensure constant, safe temperatures, preventing scalding.
- Required rough (sold separately): TH2-RGH