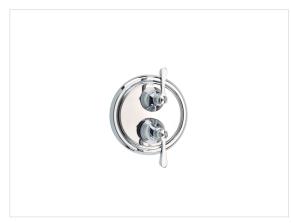

## BEREA DUAL-CONTROL THERMOSTATIC VALVE TRIM WITH VOLUME CONTROL AND DIVERTER

Polished chrome 11-20-T-PC

## **FEATURES**

- Shape, finish, and texture harmonize for a bold whisper of traditional beauty with Berea. The perfect companion for modern elegance.
- Single integrated volume control/diverter for 2 water outlets
- · Required rough features Vernet thermostatic cartridge
- The thermostatic valve senses and controls the actual water temperature and blends hot water with cold water to ensure constant, safe temperatures, preventing scalding.
- Required rough (sold separately): TH2-RGH