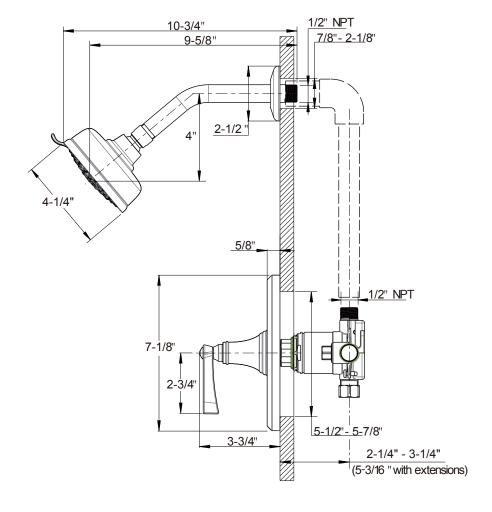

| Finish                  | Polished chrome       |
|-------------------------|-----------------------|
| Number of water outlets | 1                     |
| Handle style            | Lever                 |
| Inlet connection size   | 1/2" NPT              |
| Outlet connection size  | 1/2" NPT              |
| Rough-in depth minimum  | 2-7/8"                |
| Rough-in depth maximum  | 3-3/16"               |
| Shower head flow rate   | 1.75 GPM              |
| Extension kit           | 5T1C0319NT+5P0C0582NT |
| Installation type       | Concealed             |
| IAPMO                   | Yes                   |