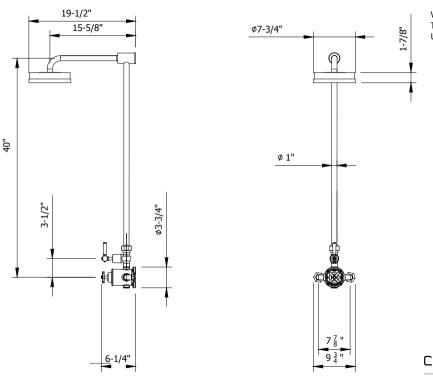

# **SPECIFICATIONS**

| Finish                | Polished Chrome                                                                                                                                                  |
|-----------------------|------------------------------------------------------------------------------------------------------------------------------------------------------------------|
| Barcode               | 5055833667628                                                                                                                                                    |
| Height                | 42-7/8"                                                                                                                                                          |
| Projection            | 19-1/2"                                                                                                                                                          |
| Handle style          | Lever and cross                                                                                                                                                  |
| Shower head swivel    | No                                                                                                                                                               |
| Inlet supply spread   | 7-7/8"                                                                                                                                                           |
| Inlet connection size | 1/2"                                                                                                                                                             |
| Inlet connection type | Straight pipe with compression fitting                                                                                                                           |
| Installation type     | Exposed                                                                                                                                                          |
| Shower head flow rate | 1.75 GPM                                                                                                                                                         |
| Notes                 | Due to water restriction laws, this product may not be eligible for purchase in your area. Please check with your plumbing professional for further information. |