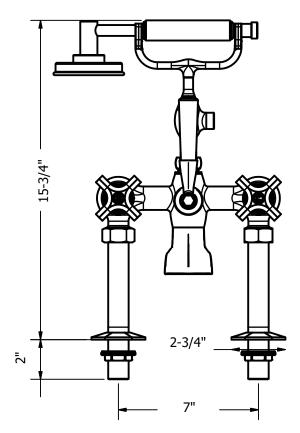

#### WALDORF EXPOSED DECK-MOUNT BATHTUB FAUCET WITH HANDSHOWER AND CROSS HANDLES

Polished Chrome 1.75 GPM

## **SPECIFICATIONS**

| Finish                 | Polished Chrome      |
|------------------------|----------------------|
| Barcode                | 5055833663965        |
| Spoutreach             | 7-3/4"               |
| Height to spout        | 3"                   |
| Spout swivel           | No                   |
| Handle style           | Cross                |
| Handle spread          | 7-1/6"               |
| Inlet connection       | 3/4" NPSM connectors |
| Installation type      | Deck mount           |
| Number of faucet holes | 2                    |
| IAPMO                  | Yes                  |
| Tub filler flow rate   | 8.7 GPM at 60 PSI    |
| Deck thickness maximum | 1-3/16"              |
| Handshower flow rate   | 1.75 GPM             |

#### US-WF422DC

Waldorf Exposed Deck-mount Tub Faucet with Handshower US-WF422 US-WF422175