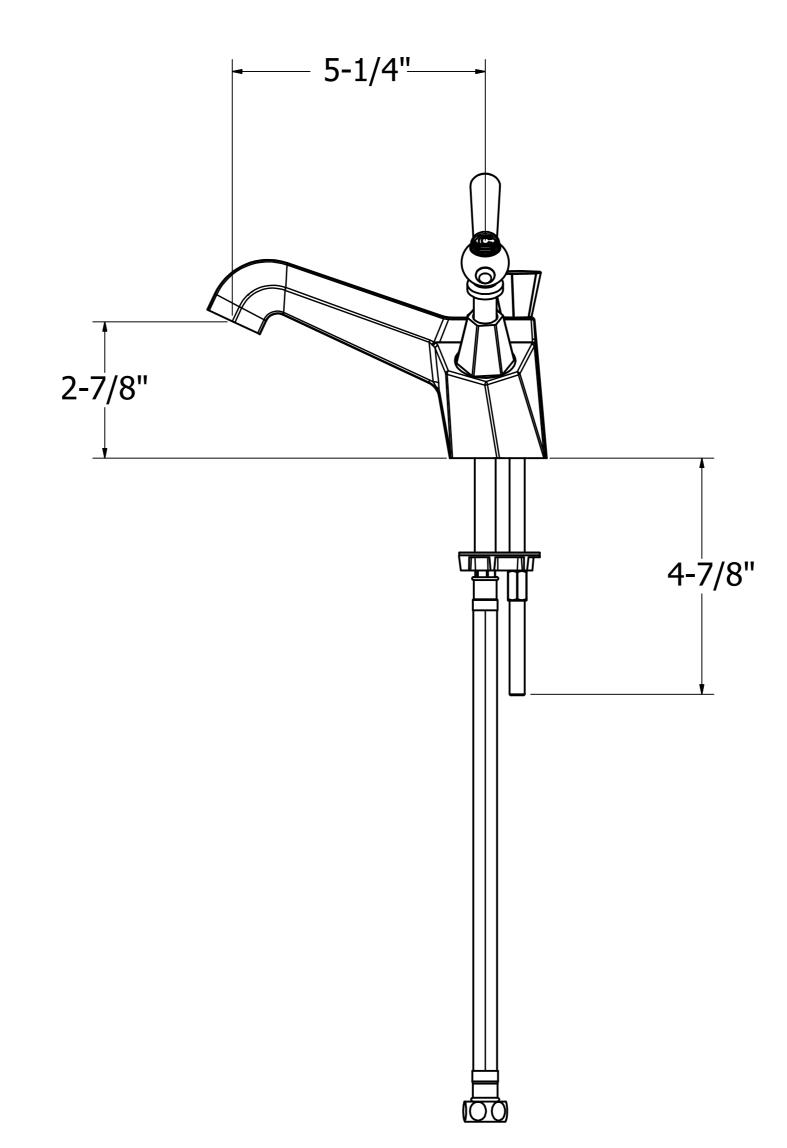

## **SPECIFICATIONS**

| Finish                        | Polished Nickel         |
|-------------------------------|-------------------------|
| Barcode                       | 5055833666614           |
| Spoutreach                    | 5-1/4"                  |
| Spout swivel                  | No                      |
| Handle style                  | Lever                   |
| Drain type                    | Pop-up                  |
| Drain hole diameter           | 1-3/4"                  |
| Deck thickness maximum        | 1-5/16"                 |
| Installation type             | Deck mount              |
| Flow rate                     | 1.2 GPM                 |
| Weighted average lead content | Complies with .25% WALC |
| Number of faucet holes        | 1                       |
| CEC                           | Yes                     |
| IAPMO                         | Yes                     |
| State of MA                   | Yes                     |