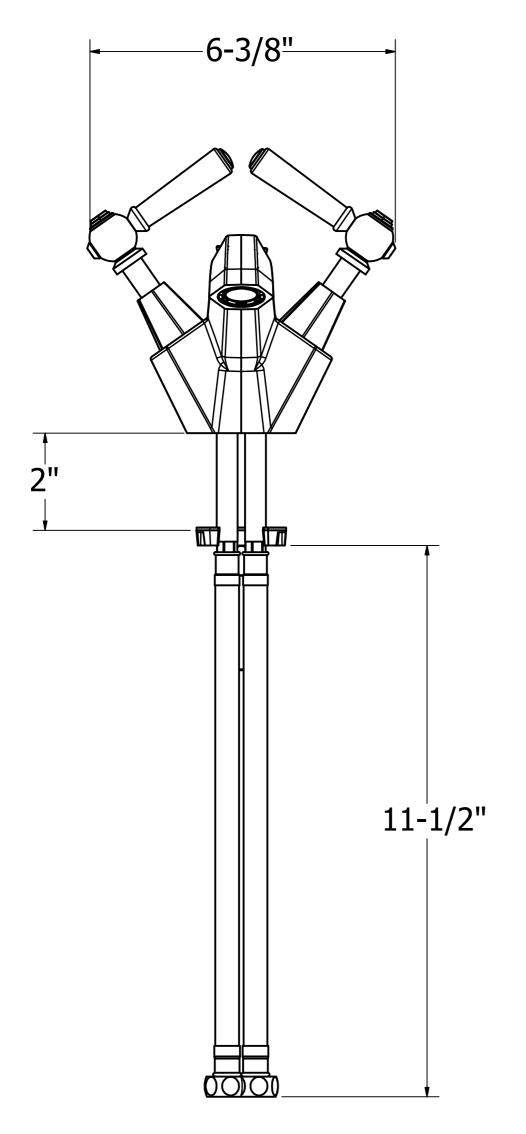

## **SPECIFICATIONS**

| Finish                        | Polished Nickel         |
|-------------------------------|-------------------------|
| Barcode                       | 5055833666614           |
| Spoutreach                    | 5-1/4"                  |
| Spout swivel                  | No                      |
| Handle style                  | Lever                   |
| Drain type                    | Pop-up                  |
| Drain hole diameter           | 1-3/4"                  |
| Deck thickness maximum        | 1-5/16"                 |
| Installation type             | Deck mount              |
| Flow rate                     | 1.2 GPM                 |
| Weighted average lead content | Complies with .25% WALC |
| Number of faucet holes        | 1                       |
| CEC                           | Yes                     |
| IAPMO                         | Yes                     |
| State of MA                   | Yes                     |