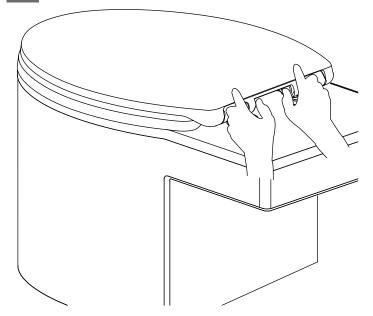

NOTE: Do not push hard or force the seat onto the posts. (If difficult, re-check alignment.).

9

Open the seat to the vertical position, then lift the seat straight up with one hand.

To remove the seat, press the quick-release button (you should