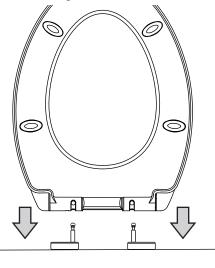

### Installation

Once satisfied with the position, fully tighten the screws.

8

When mounting the seat make sure the posts align with the holes in the back of the seat. Carefully lower the seat back into place (a "click" will heard).

NOTE: Do not push hard or force the seat onto the posts. (If difficult, re-check alignment.).

9

Open the seat to the vertical position, then lift the seat straight up with one hand.

To remove the seat, press the quick-release button (you should