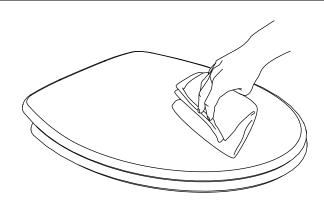

12 Cleaning Instructions

Use a soft, damp cloth and a mild soap such as dishwashing liquid to clean the seat. Rinse the seat and dry with a soft towel. Do not use abrasive cleaners as they will scratch and dull the surface. Do not allow cosmetics or abrasive chemicals to come in contact with the toilet seat.