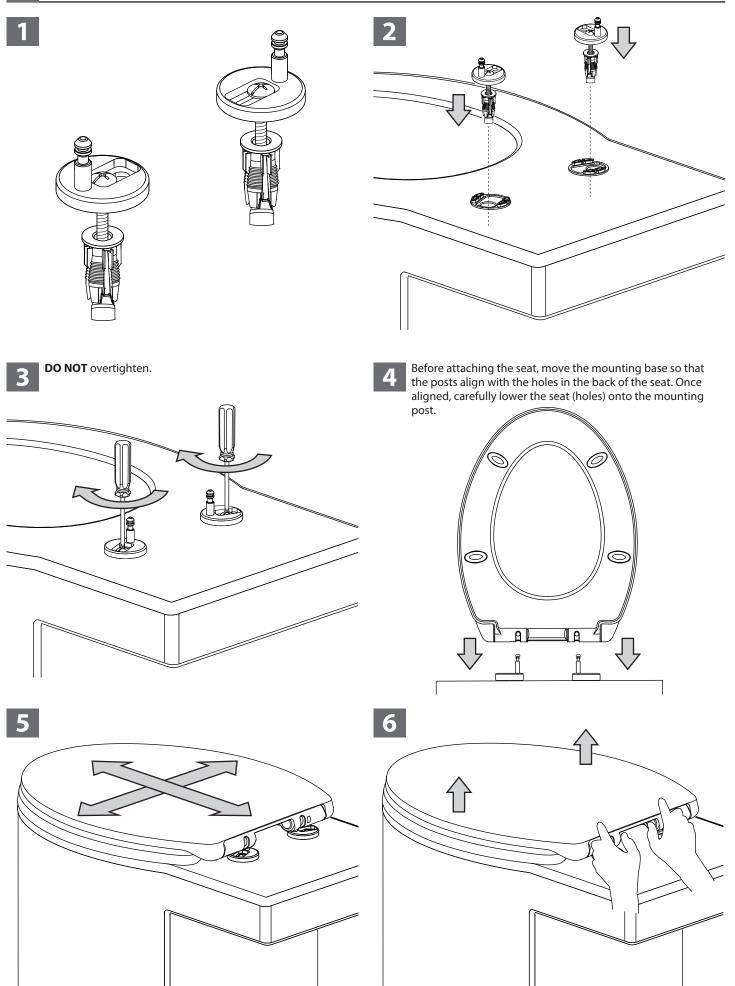

### Installation

Once satisfied with the position, fully tighten the screws.

8

When mounting the seat make sure the posts align with the holes in the back of the seat. Carefully lower the seat back into place (a "click" will heard).

NOTE: Do not push hard or force the seat onto the posts. (If difficult, re-check alignment.).

9

Open the seat to the vertical position, then lift the seat straight up with one hand.

To remove the seat, press the quick-release button (you should