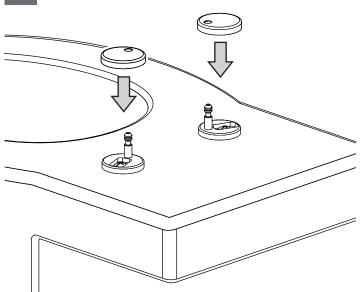

### Installation

Once satisfied with the position, fully tighten the screws.

8

When mounting the seat make sure the posts align with the holes in the back of the seat. Carefully lower the seat back into place (a "click" will heard).