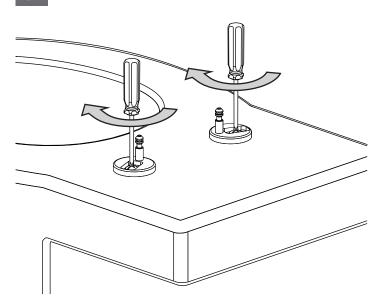

### Installation

Once satisfied with the position, fully tighten the screws.

8

When mounting the seat make sure the posts align with the holes in the back of the seat. Carefully lower the seat back into place (a "click" will heard).