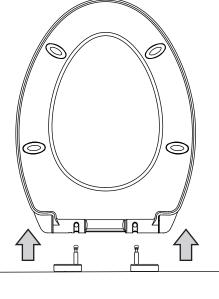

### Installation

Once satisfied with the position, fully tighten the screws.

8

When mounting the seat make sure the posts align with the holes in the back of the seat. Carefully lower the seat back into place (a "click" will heard).

NOTE: Do not push hard or force the seat onto the posts. (If difficult, re-check alignment.).

9

Open the seat to the vertical position, then lift the seat straight up with one hand.

To remove the seat, press the quick-release button (you should